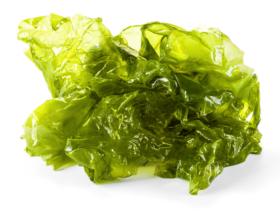

## **SEA LETTUCE**

#### **SCIENTIFIC NAME:**

Ulva spp.

#### **ORIGIN:**

Rías Baixas, Galicia, Spain.

#### **SEA FLAVOUR:**

Intense with a sweet touch.

#### **DELICATE TEXTURE:**

Slightly cartilaginous.